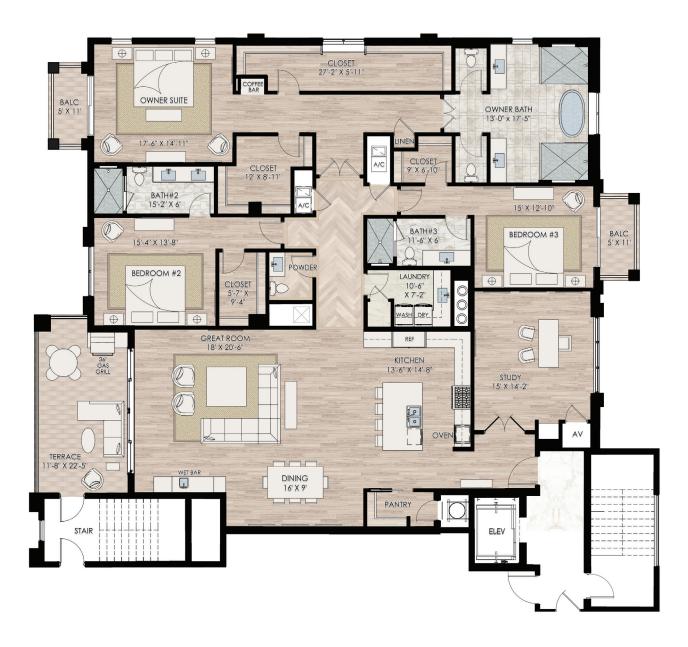

## RESIDENCE 302 WEST BUILDING

## 3 BED | 3½ BATH + STUDY

A/C Living Area 3,790 sq.ft.
Terrace 252 sq.ft.
Balconies 110 sq.ft.
Total 4,152 sq. ft.

Sales Center: 850 5th Avenue South, Naples, FL 34102 | ParkPlaceNaples.com

Karl Faerber - 239-248-1961 | Andrew Christopher - 239-821-3560 | Madleine Porter - 239-529-7747