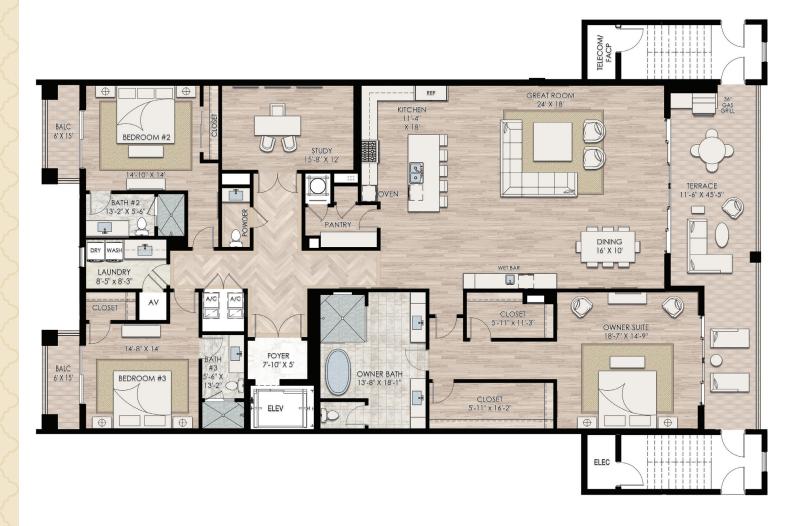

## RESIDENCE 302 EAST BUILDING

## 3 BED | 3½ BATH + STUDY

A/C Living Area 3,542 sq. ft.
Terrace 338 sq. ft.
Balconies 186 sq. ft.
Total 4,066 sq. ft.

Sales Center: 850 5th Avenue South, Naples, FL 34102 | ParkPlaceNaples.com Karl Faerber - 239-248-1961 | Andrew Christopher - 239-821-3560 | Madleine Porter - 239-529-7747