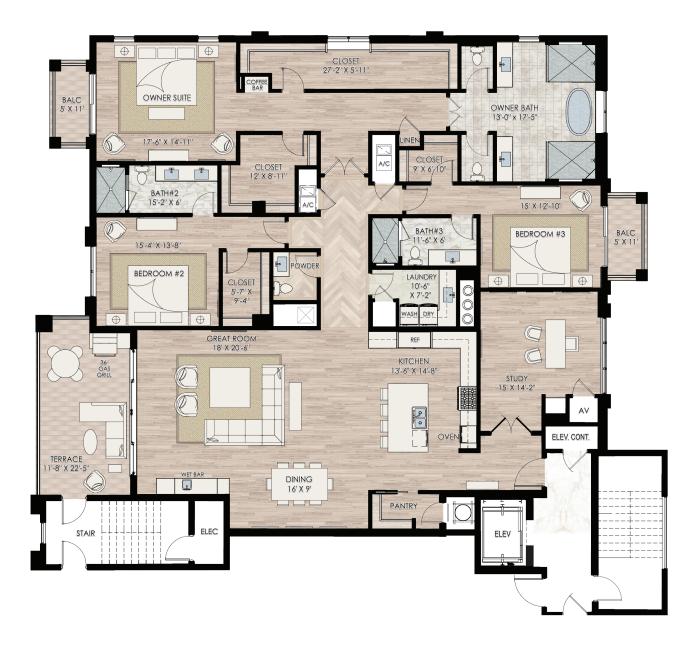

## RESIDENCE 202 WEST BUILDING

## 3 BED | 3½ BATH + STUDY

A/C Living Area 3,754 sq.ft.
Terrace 252 sq.ft.
Balconies 110 sq.ft.
Total 4,116 sq. ft.

Sales Center: 850 5th Avenue South, Naples, FL 34102 | ParkPlaceNaples.com

Karl Faerber - 239-248-1961 | Andrew Christopher - 239-821-3560 | Madleine Porter - 239-529-7747