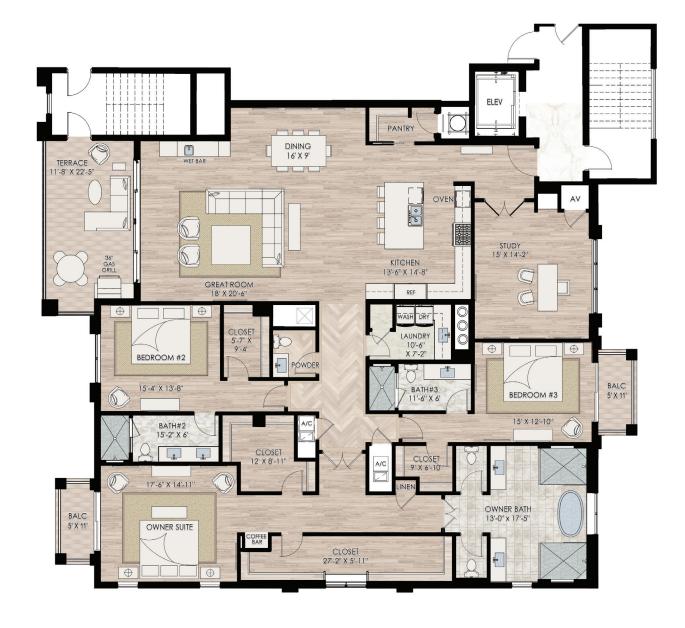

## PENTHOUSE 401 WEST BUILDING

## 3 BED | 3½ BATH + STUDY

A/C Living Area 3,790 sq.ft.
Terrace 252 sq. ft.
Balconies 110 sq. ft.
Total 4,152 sq. ft.

Sales Center: 850 5th Avenue South, Naples, FL 34102 | ParkPlaceNaples.com

Karl Faerber - 239-248-1961 | Andrew Christopher - 239-821-3560 | Madleine Porter - 239-529-7747