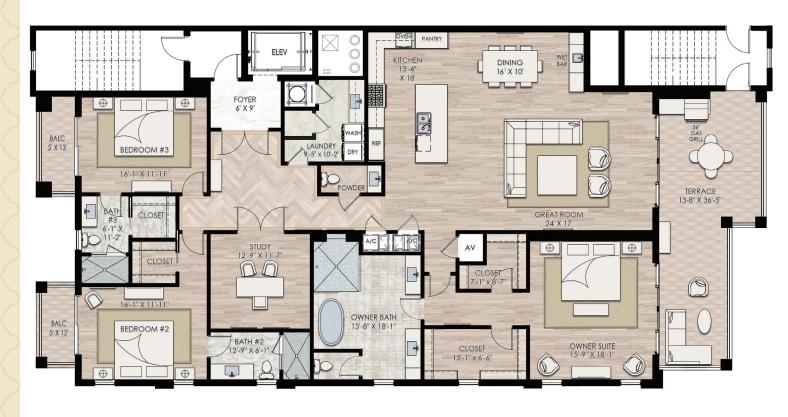

## PENTHOUSE 401 EAST BUILDING

## 3 BED | 3½ BATH + STUDY

A/C Living Area 3,192 sq. ft.
Terrace 389 sq. ft.
Balconies 119 sq. ft.
Total 3,700 sq. ft.

Sales Center: 850 5th Avenue South, Naples, FL 34102 | ParkPlaceNaples.com

Karl Faerber - 239-248-1961 | Andrew Christopher - 239-821-3560 | Madleine Porter - 239-529-7747