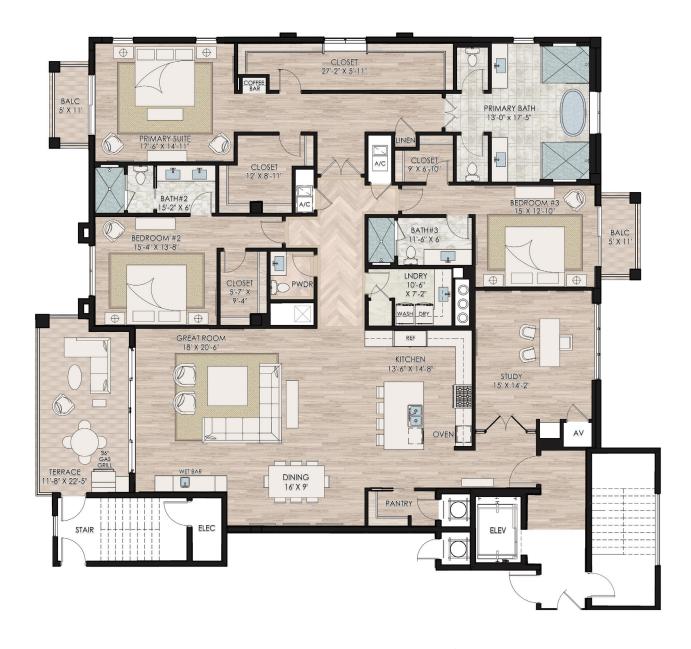

## RESIDENCE 302 WEST BUILDING

## 3 BED | 3½ BATH + STUDY

A/C Living Area 3,790 sq.ft.
Terrace 252 sq.ft.
Balconies 110 sq.ft.
Total 4,152 sq. ft.

Sales Center: 850 5th Avenue South, Suite C, Naples, FL 34102 | ParkPlaceNaples.com Karl Faerber - 239-248-1961 | Andrew Christopher - 239-821-3560 | Madleine Porter - 239-529-7747