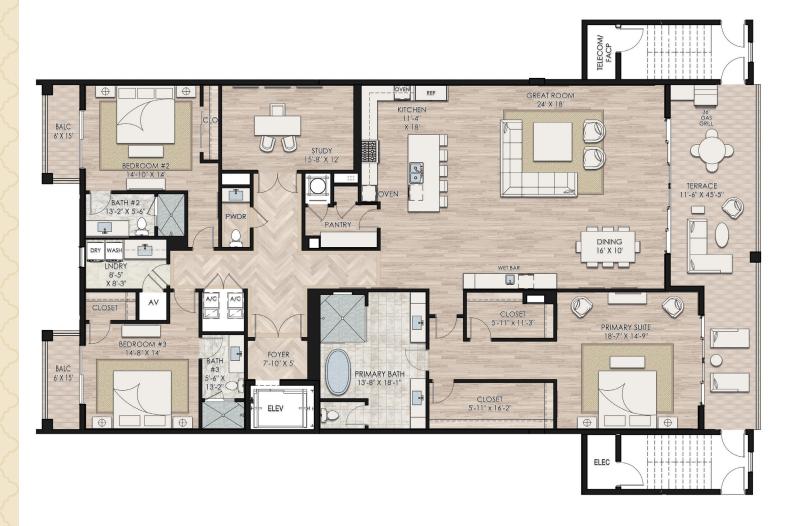

## RESIDENCE 302 EAST BUILDING

## 3 BED | 3½ BATH + STUDY

A/C Living Area 3,542 sq. ft.
Terrace 338 sq. ft.
Balconies 186 sq. ft.
Total 4,066 sq. ft.

Sales Center: 850 5th Avenue South, Suite C, Naples, FL 34102 | ParkPlaceNaples.com Karl Faerber - 239-248-1961 | Andrew Christopher - 239-821-3560 | Madleine Porter - 239-529-7747