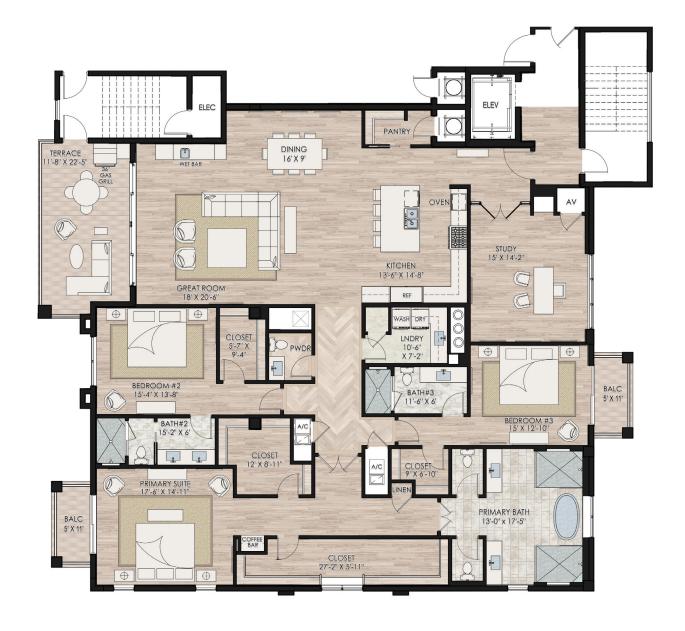

## RESIDENCE 301 WEST BUILDING

## 3 BED | 3½ BATH + STUDY

A/C Living Area 3,790 sq.ft.
Terrace 252 sq.ft.
Balconies 110 sq.ft.
Total 4,152 sq. ft.

Sales Center: 850 5th Avenue South, Suite C, Naples, FL 34102 | ParkPlaceNaples.com Karl Faerber - 239-248-1961 | Andrew Christopher - 239-821-3560 | Madleine Porter - 239-529-7747