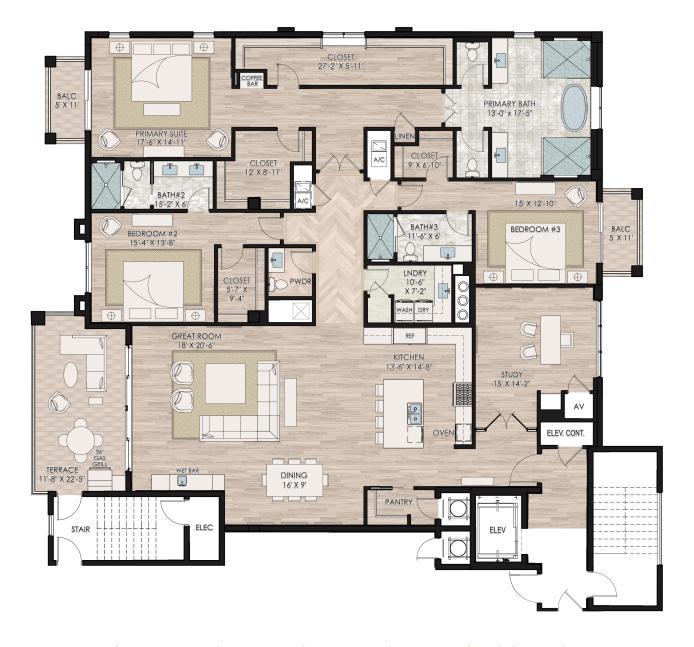

## RESIDENCE 202 WEST BUILDING

## 3 BED | 3½ BATH + STUDY

A/C Living Area 3,754 sq.ft.
Terrace 252 sq.ft.
Balconies 110 sq.ft.
Total 4,116 sq. ft.

Sales Center: 850 5th Avenue South, Suite C, Naples, FL 34102 | ParkPlaceNaples.com Karl Faerber - 239-248-1961 | Andrew Christopher - 239-821-3560 | Madleine Porter - 239-529-7747