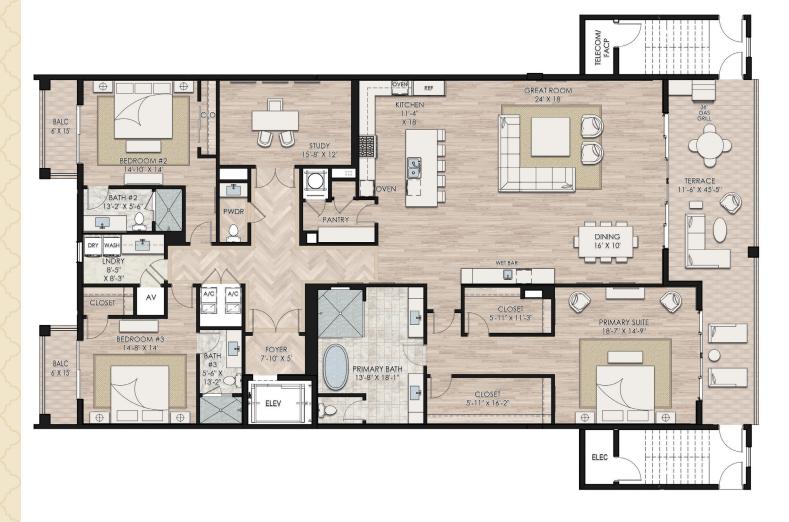

## RESIDENCE 202 EAST BUILDING

## 3 BED | 3½ BATH + STUDY

A/C Living Area 3,542 sq. ft.
Terrace 338 sq. ft.
Balconies 186 sq. ft.
Total 4,066 sq. ft.

Sales Center: 850 5th Avenue South, Suite C, Naples, FL 34102 | ParkPlaceNaples.com Karl Faerber - 239-248-1961 | Andrew Christopher - 239-821-3560 | Madleine Porter - 239-529-7747