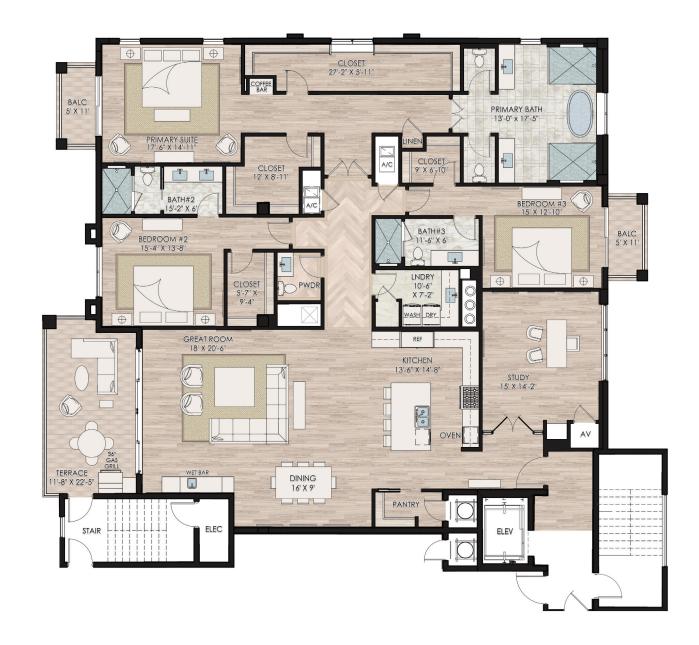

## PENTHOUSE 402 WEST BUILDING

## 3 BED | 3½ BATH + STUDY

A/C Living Area 3,790 sq.ft.
Terrace 252 sq.ft.
Balconies 110 sq.ft.
Total 4,152 sq. ft.

Sales Center: 850 5th Avenue South, Suite C, Naples, FL 34102 | ParkPlaceNaples.com Karl Faerber - 239-248-1961 | Andrew Christopher - 239-821-3560 | Madleine Porter - 239-529-7747