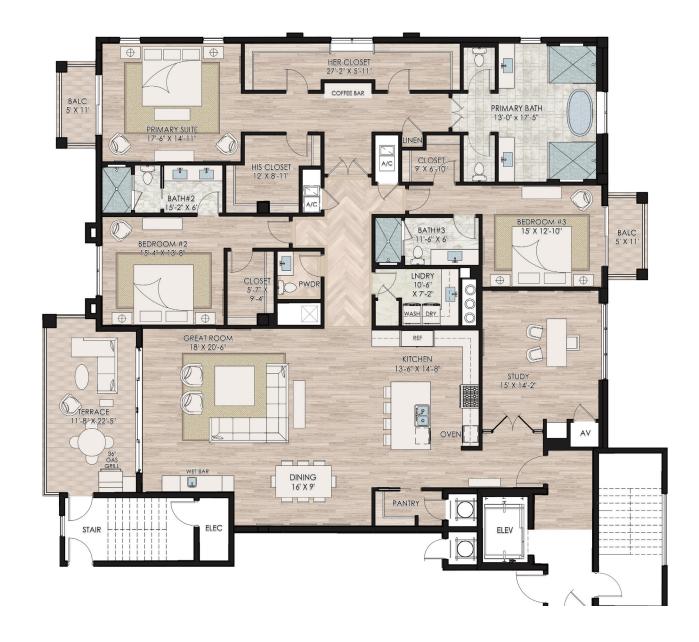

## PENTHOUSE 402 WEST BUILDING

## 3 BED | 3½ BATH + STUDY

A/C Living Area 3,790 sq.ft.
Terrace 252 sq.ft.
Balconies 110 sq.ft.
Total 4,152 sq. ft.

Sales Center: 720 5th Ave. S., Naples, FL 34102 | ParkPlaceNaples.com

Karl Faerber - 239-248-1961 | Andrew Christopher - 239-821-3560 | Madleine Porter - 239-529-7747