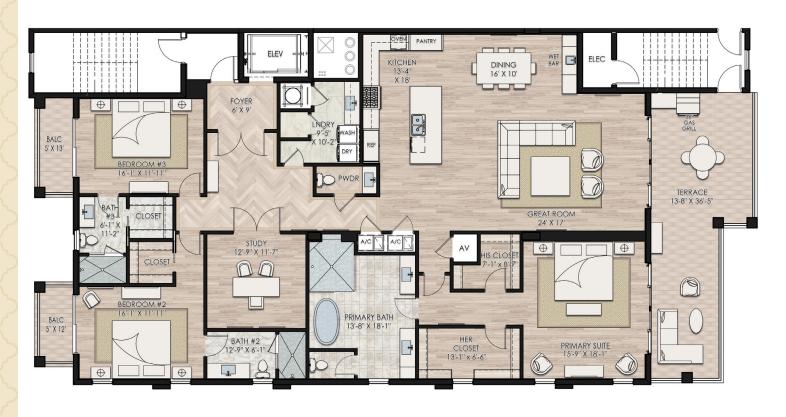

## RESIDENCE 201 EAST BUILDING

## 3 BED | 3½ BATH + STUDY

A/C Living Area 3,175 sq.ft.
Terrace 389 sq.ft.
Balconies 119 sq.ft.
Total 3,683 sq. ft.

Sales Center: 720 5th Ave. S., Naples, FL 34102 | ParkPlaceNaples.com Karl Faerber - 239-248-1961 | V.K. "Mel" Melhado - 239-216-6400 | Theresa Bocka - 239-351-4955